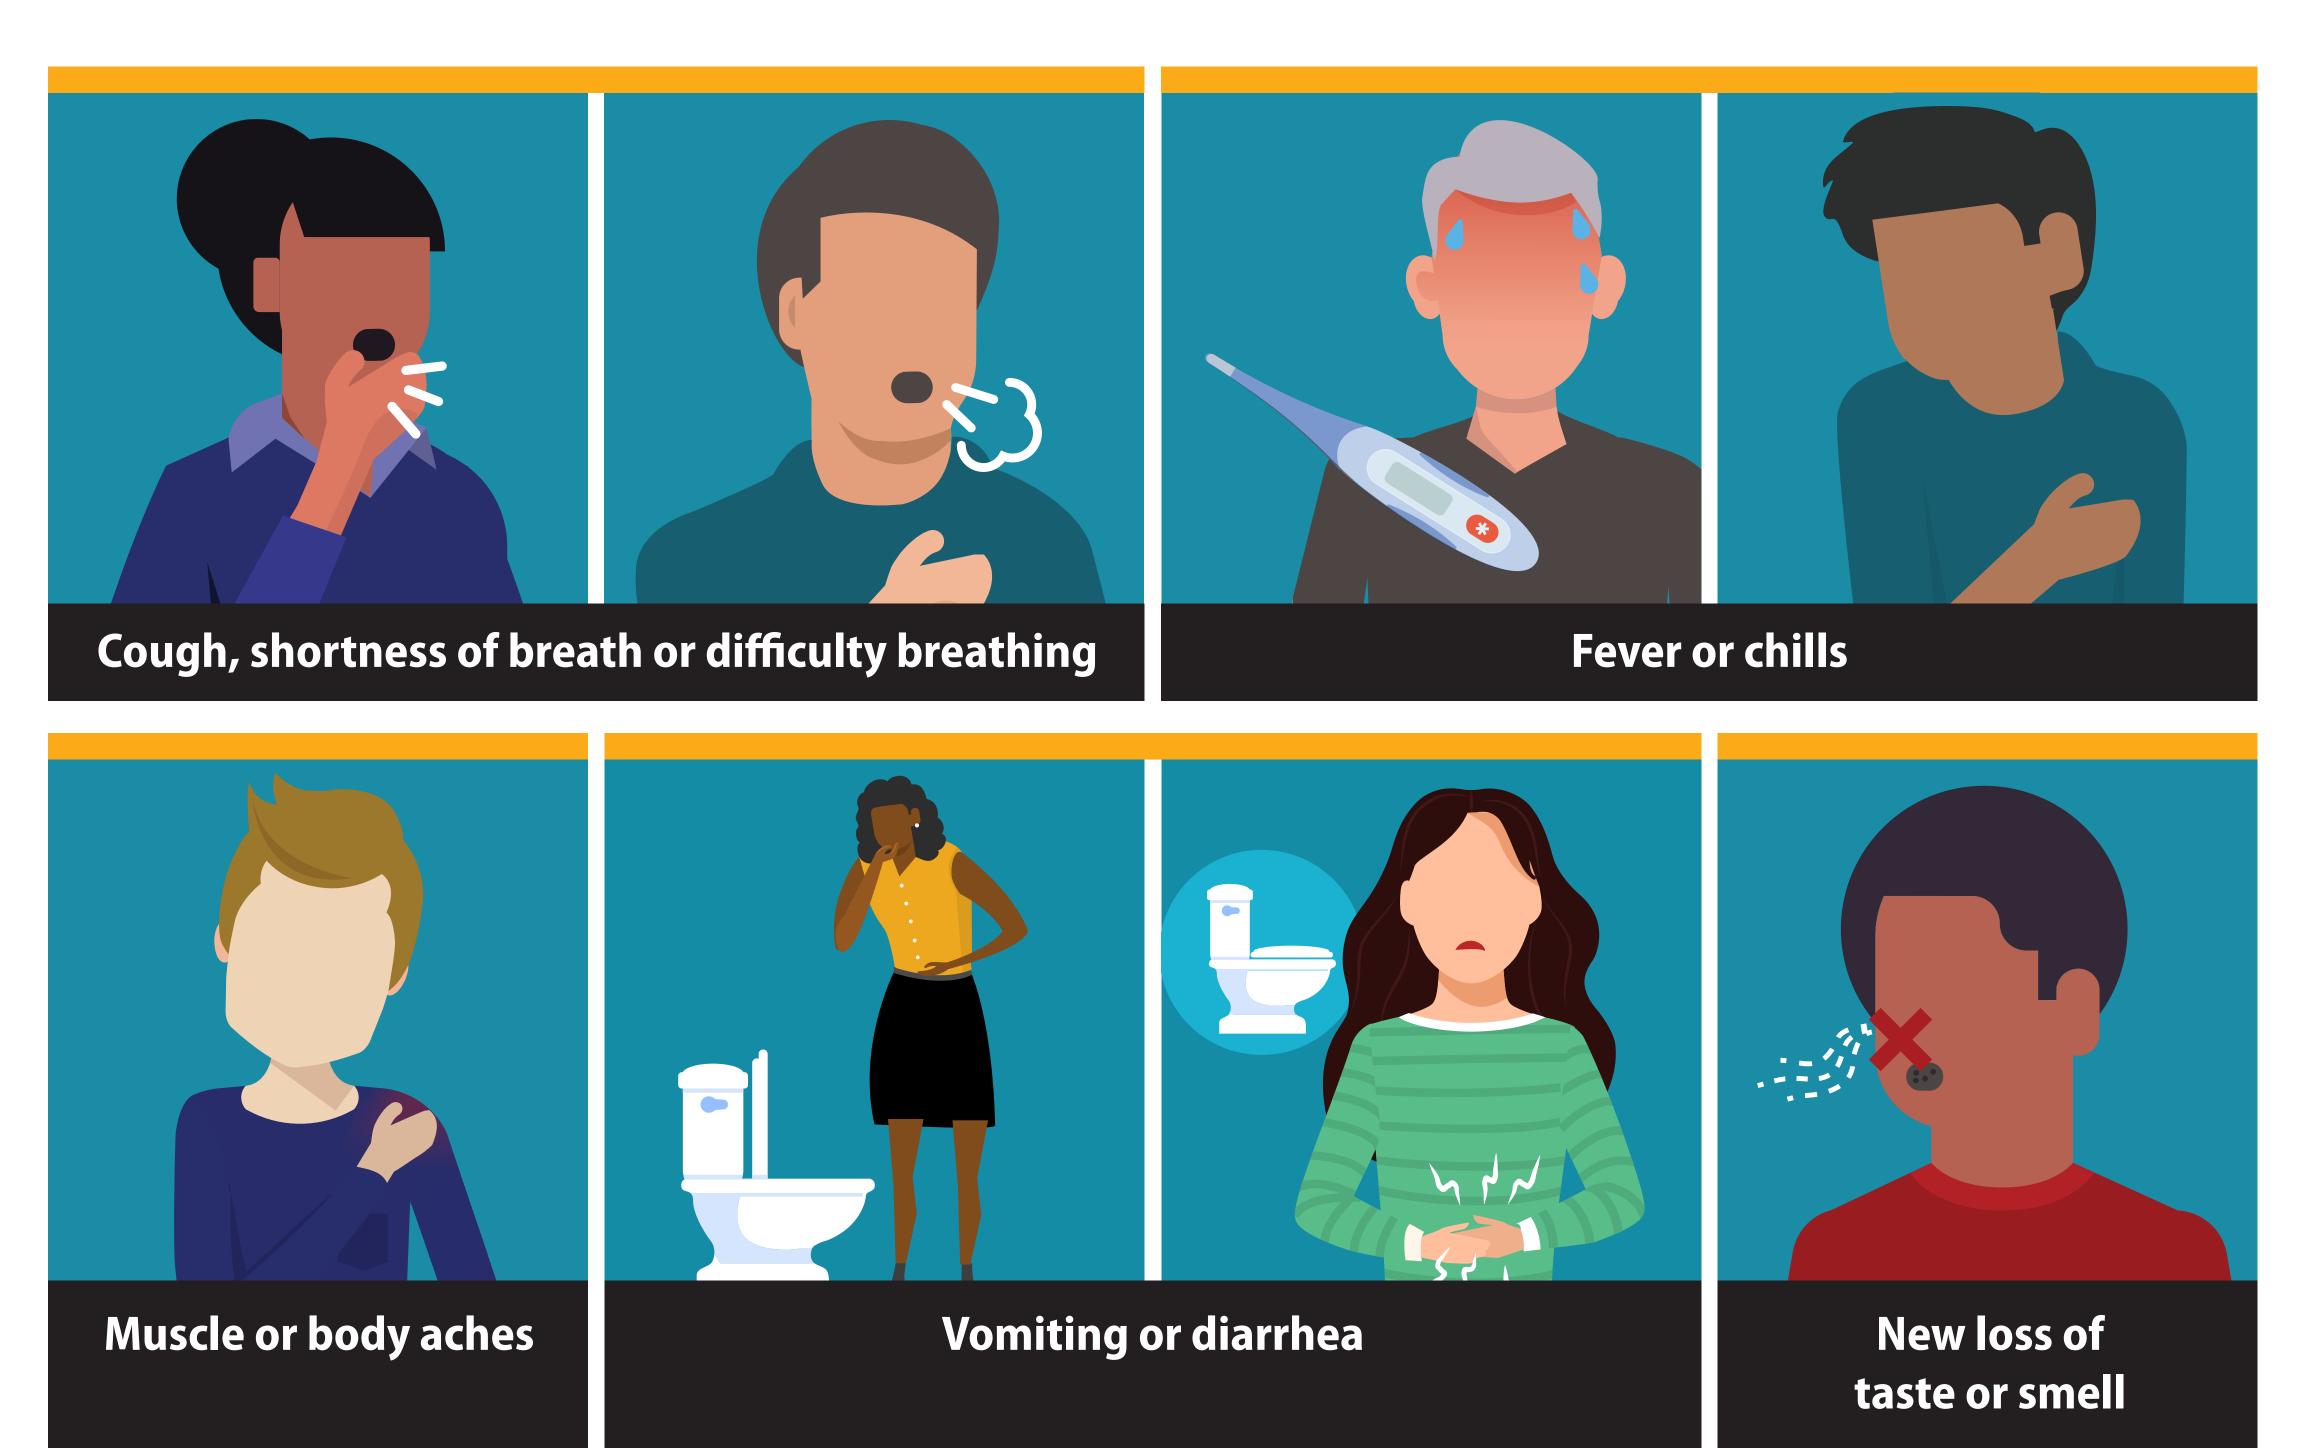

## Symptoms of Coronavirus (COVID-19)

## Know the symptoms of COVID-19, which can include the following:

Symptoms can range from mild to severe illness, and appear 2–14 days after you are exposed to the virus that causes COVID-19.